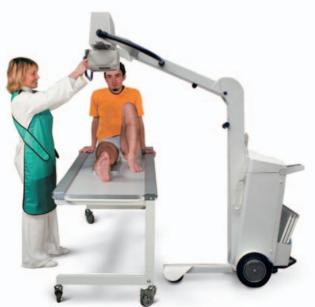

## JOLLY PLUS Mobile Radiographic Units

Range of mobile radiographic units of modern design, output power 4 KW or 15 KW or 30 KW.

Compact, easy-to-move very low weight unit with outstanding maneuverability and:

Modern lightweight design mobile unit, to fulfil any request of routine diagnostic radiographic examinations.

ESSE 3 Via Garibaldi 30 14022 Castelnuovo D.B. (AT) tel +39 011 99 27 706 fax +39 011 99 27 506 e-mail esse3@tuttopmi.it web: www.4ci.com essé 3