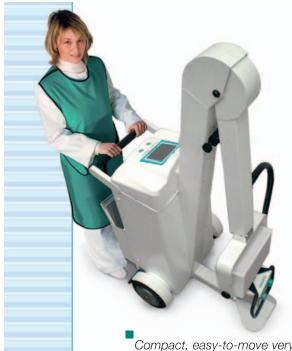

## JOLLY PLUS Mobile Radiographic Units

Range of mobile radiographic units of modern design, output power 4 KW or 15 KW or 30 KW.

Compact, easy-to-move very low weight unit with outstanding maneuverability and:

Modern lightweight design mobile unit, to fulfil any request of routine diagnostic radiographic examinations.

ESSE 3 Via Garibaldi 30 14022 Castelnuovo D.B. (AT) tel +39 011 99 27 706 fax +39 011 99 27 506 e-mail esse3@tuttopmi.it web: www.4ci.com essé 3