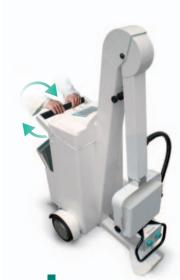

## JOLLY PLUS Mobile Radiographic Units

Range of mobile radiographic units of modern design, output power 4 KW or 15 KW or 30 KW.

Compact, easy-to-move very low weight unit with outstanding maneuverability and:

Modern lightweight design mobile unit, to fulfil any request of routine diagnostic radiographic examinations.

ESSE 3 Via Garibaldi 30 14022 Castelnuovo D.B. (AT) tel +39 011 99 27 706 fax +39 011 99 27 506 e-mail esse3@tuttopmi.it web: www.4ci.com essé 3