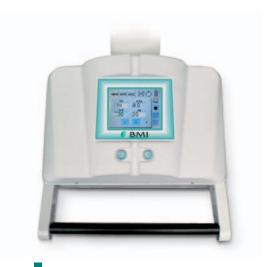

 Precise and quick setting in operating position.

• High reliability microprocessor control.

Modern easy-to-use Touch Screen control panel

Dead-man brake controlled travel movements. Large drawer for storing 6 X-ray cassettes 35x43 cm size.