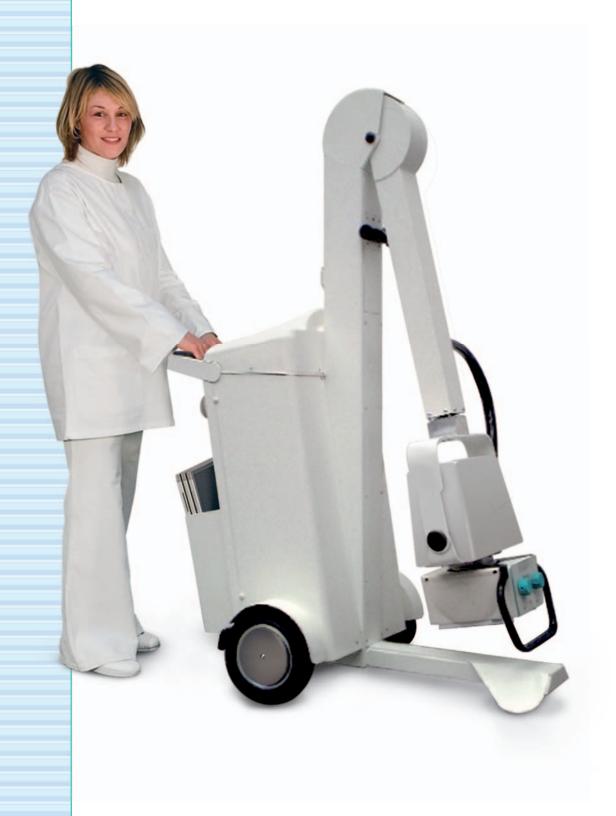

## JOLLY PLUS Mobile Radiographic Units

Range of mobile radiographic units of modern design, output power 4 KW or 15 KW or 30 KW.

Compact, easy-to-move very low weight unit with outstanding maneuverability and:

Modern lightweight design mobile unit, to fulfil any request of routine diagnostic radiographic examinations.

ESSE 3 Via Garibaldi 30 14022 Castelnuovo D.B. (AT) tel +39 011 99 27 706 fax +39 011 99 27 506 e-mail esse3@tuttopmi.it web: www.4ci.com essé 3